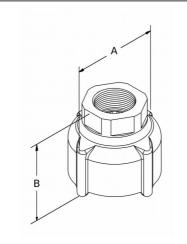

### UNIT WEIGHT AND DIMENSIONAL INFORMATION

| Part Number | Unit    | Connection<br>/ Size | Weight KG / (OZ) | DIM.A CM /<br>(Inch)      | DIM.B CM /<br>(Inch) |
|-------------|---------|----------------------|------------------|---------------------------|----------------------|
|             |         |                      |                  |                           |                      |
| 555103002   | ¾" NPT  | ³⁄4" NPT             | 0.6 / (21)       | <mark>8.6 / (3.37)</mark> | 8 / (3.12)           |
| 555103005   | 1" NPT  | 1" NPT               | 0.6 / (21)       | 8.6 / (3.37)              | 8 / (3.12)           |
| 555103008   | 1¼" NPT | 1¼" NPT              | 0.6 / (21)       | 8.6 / (3.37)              | 8 / (3.12)           |
| 555103014   | 2" NPT  | 2" NPT               | 1.05 / (37)      | 12.2 / (4.75)             | 9.5 / (3.75)         |
| 555103020   | 3" NPT  | 3" NPT               | 2.45 / (87)      | 18.6 / (7.31)             | 11.8 / (4.62)        |