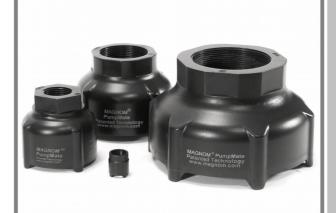

## Magnom<sup>®</sup> PumpMate

The Magnom PumpMate Magnetic Filter (Magnetic Suction Strainer) is specifically designed to protect hydraulic pumps on the suction side, inside the tank (reservoir).

| Mounting Method:                    | Suction-Line          |  |  |
|-------------------------------------|-----------------------|--|--|
| Flow Direction:                     | <b>Bi-Directional</b> |  |  |
| Construction Material:              |                       |  |  |
| Housing                             | Acetal                |  |  |
| Magnet                              | Cerramic Ferrite      |  |  |
| Magnom Plates                       | Carbon Steel          |  |  |
| Max. Operating Temperature: °C/(°F) | 100/212               |  |  |